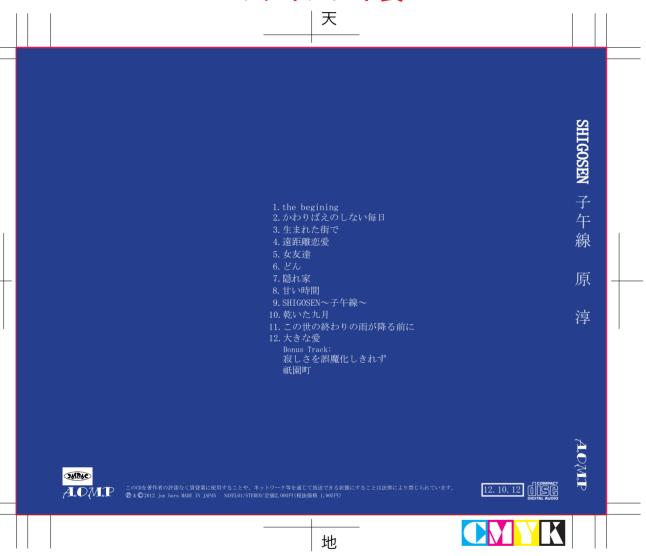

## テンプレートについて

- この線まで色 (デザイン)を入れてください。
- この点線で断裁されます。
- 文字や重要な要素 (デザイン)は、この線内で制作してください。

塗り足し(ドブ)範囲 トンボ断ち切り デザイン範囲 (トンボ断ち切りより内 側3mm)

# ジュエル-バックインレイ

#### バックインレイ表



### バックインレイ裏



#### Illustratorでの注意事項

- 入稿はCS5まで対応しております。
- フォントは必ずアウトラインをかけてください。
- データ制作中にかけた**ロックは、全て解除**してください。
- ◆ 余分なパスやポイントは削除してください。◆ discマーク、JASRACマーク(JASRAC登録楽曲使用の場合)は、 **バックインレイ・帯・レーベル**の3カ所に入れてください。
- 帯のデザインは、セットした時にジャケットのデザインとずれない様ご注意ください。
- 海外プレスをご利用の場合は必ずMADE IN TAIWANを入れてください。

### Photoshopでの注意事項

- 配置画像は**原寸サイズで解像度は350dpi**にしてください。
- カラーモードは、4色は**CMYKモード、**モノクロは**グレースケール**にしてください。
- **画像はリンクで配置**し、使用画像は**一緒に入稿**てください。
- 画像はEPS形式、TIFF形式、PSD形式で保存してください。
- 配置画像は**必要な部分だけのデータ**に加工してください。